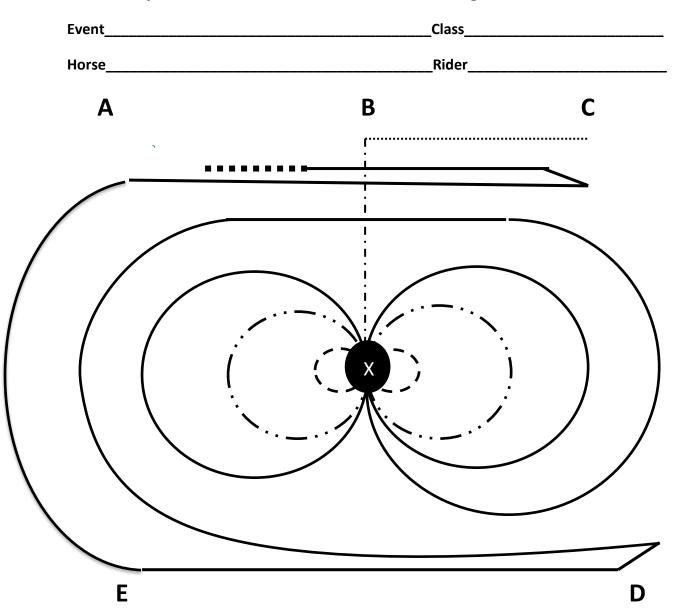

## SQRHA Dry Work Pattern 2a – Youth 14-18, Encouragement, Rookie

|    |                                                                | Possible | Judge's |
|----|----------------------------------------------------------------|----------|---------|
|    |                                                                | Points   | Marks   |
| 1  | At C acknowledge judge and walk to B demonstrate horses        | 10       |         |
|    | acceptance of the whip. Trot to X and Halt                     |          |         |
| 2  | At X canter a large fast circle to the left at X flying change | 10       |         |
| 3  | Canter a large circle to the right at X flying change          | 10       |         |
| 4  | Canter a small circle to the left at X simple change           | 10       |         |
| 5  | Canter a small circle to the right and stop at X               | 10       |         |
| 6  | 2 spins left                                                   | 10       |         |
| 7  | 2 spins right                                                  | 10       |         |
| 8  | Canter left to D, stop and roll back to the right              | 10       |         |
| 9  | Continue to C stop and roll back to the left                   | 10       |         |
| 10 | Between A and B stop, rein back 3 metres , settle horse and    | 10       |         |
|    | walk out on a loose rein                                       |          |         |
|    | Total                                                          |          |         |